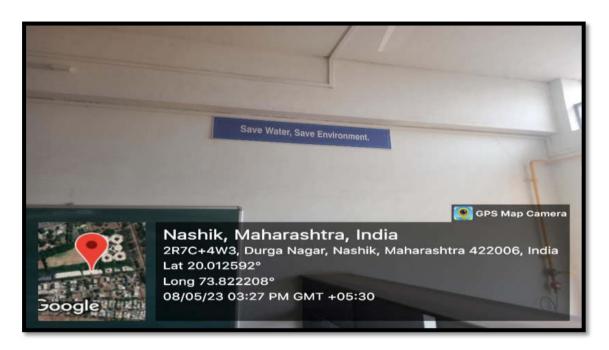

c. Photos of Solar Panel, LED lights and Messages for save electricity in labs and classrooms

**Solar Panel** 

**Solar Power Inverter Room** 

PRINCIPAL
K.K.Wagh College of Pharmacy
Panchavati, Nashik-422 003

(Affiliated to Dr. Babasaheb Ambedkar Technological University, Lonere, MSBTE, Mumbai & Approved by PCI)

**LED Lights** 

Message for save electricity in labs and classrooms

PRINCIPAL K.K.Wagh College of Pharmacy Panchavati, Nashik-422 003