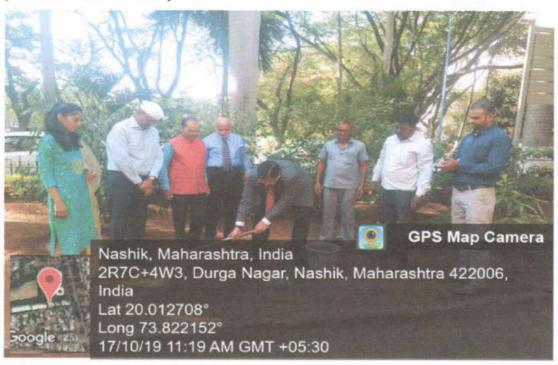

(Affiliated to Dr. Babasaheb Ambedkar Technological University, Lonere, MSBTE, Mumbai & Approved by PCI)

|    |                                 | d. Plastic Free Day activities               |
|----|---------------------------------|----------------------------------------------|
|    |                                 | e. Cleanliness Drive (Swachta Abhiyan)       |
|    |                                 | f. Tree Plantation Programs                  |
|    |                                 | g. Eco Friendly Ganesha Workshops            |
| Е. | Disabled Friendly, barrier free | a. Facilities for Disabled Friendly, barrier |
|    | environment                     | free environment                             |
|    |                                 | b. Photos for Disabled Friendly, barrier     |
|    |                                 | free environment                             |
|    |                                 |                                              |