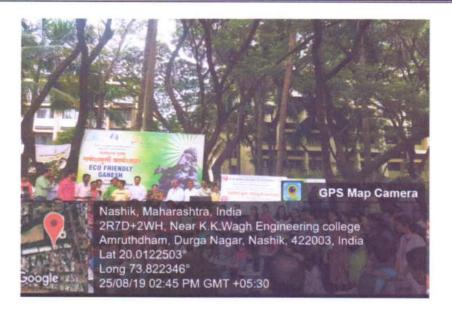

(Affiliated to Dr. Babasaheb Ambedkar Technological University, Lonere, MSBTE, Mumbai & Approved by PCI)

**LED Lights** 

Message for save electricity in labs and classrooms

PRINCIPAL K.K.Wagh College of Pharmacy Panchavati, Nashik-422 003