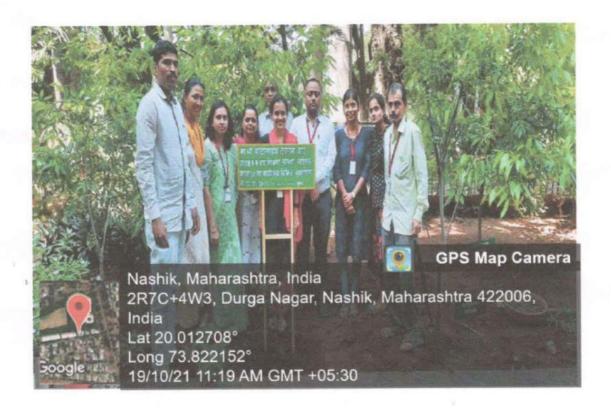

(Affiliated to Dr. Babasaheb Ambedkar Technological University, Lonere, MSBTE, Mumbai & Approved by PCI)

|    |                                 | d. Plastic Free Day activities               |
|----|---------------------------------|----------------------------------------------|
|    |                                 | e. Cleanliness Drive (Swachta Abhiyan)       |
|    |                                 | f. Tree Plantation Programs                  |
|    |                                 | g. Eco Friendly Ganesha Workshops            |
| Е. | Disabled Friendly, barrier free | a. Facilities for Disabled Friendly, barrier |
|    | environment                     | free environment                             |
|    |                                 | b. Photos for Disabled Friendly, barrier     |
|    |                                 | free environment                             |
|    |                                 |                                              |