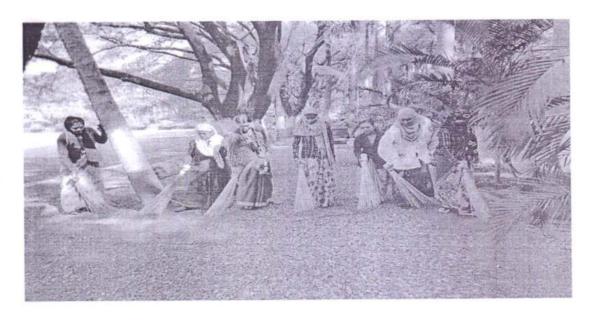

(Affiliated to Dr. Babasaheb Ambedkar Technological University, Lonere, MSBTE, Mumbai & Approved by PCI)

|    |                                 | d. Plastic Free Day activities               |
|----|---------------------------------|----------------------------------------------|
|    |                                 | e. Cleanliness Drive (Swachta Abhiyan)       |
|    |                                 | f. Tree Plantation Programs                  |
|    |                                 | g. Eco Friendly Ganesha Workshops            |
| Е. | Disabled Friendly, barrier free | a. Facilities for Disabled Friendly, barrier |
|    | environment                     | free environment                             |
|    |                                 | b. Photos for Disabled Friendly, barrier     |
|    |                                 | free environment                             |
|    |                                 |                                              |