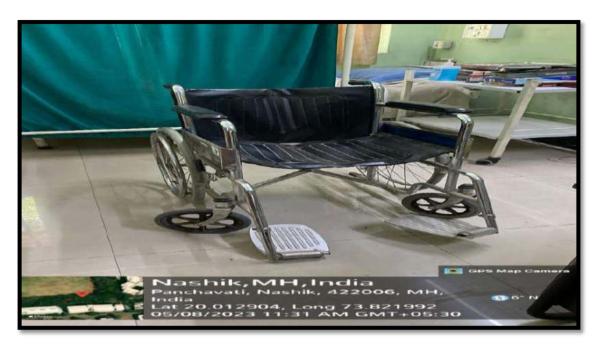

(Affiliated to Dr. Babasaheb Ambedkar Technological University, Lonere, MSBTE, Mumbai & Approved by PCI)

|    |                                 | d. Plastic Free Day activities               |
|----|---------------------------------|----------------------------------------------|
|    |                                 | e. Cleanliness Drive (Swachta Abhiyan)       |
|    |                                 | f. Tree Plantation Programs                  |
|    |                                 | g. Eco Friendly Ganesha Workshops            |
| Е. | Disabled Friendly, barrier free | a. Facilities for Disabled Friendly, barrier |
|    | environment                     | free environment                             |
|    |                                 | b. Photos for Disabled Friendly, barrier     |
|    |                                 | free environment                             |
|    |                                 |                                              |