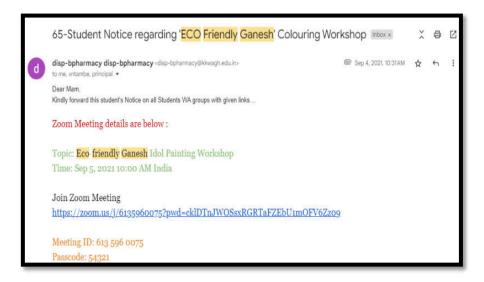

(Affiliated to Dr. Babasaheb Ambedkar Technological University, Lonere, MSBTE, Mumbai & Approved by PCI)

|    |                                 | d. Plastic Free Day activities               |
|----|---------------------------------|----------------------------------------------|
|    |                                 | e. Cleanliness Drive (Swachta Abhiyan)       |
|    |                                 | f. Tree Plantation Programs                  |
|    |                                 | g. Eco Friendly Ganesha Workshops            |
| Е. | Disabled Friendly, barrier free | a. Facilities for Disabled Friendly, barrier |
|    | environment                     | free environment                             |
|    |                                 | b. Photos for Disabled Friendly, barrier     |
|    |                                 | free environment                             |
|    |                                 |                                              |