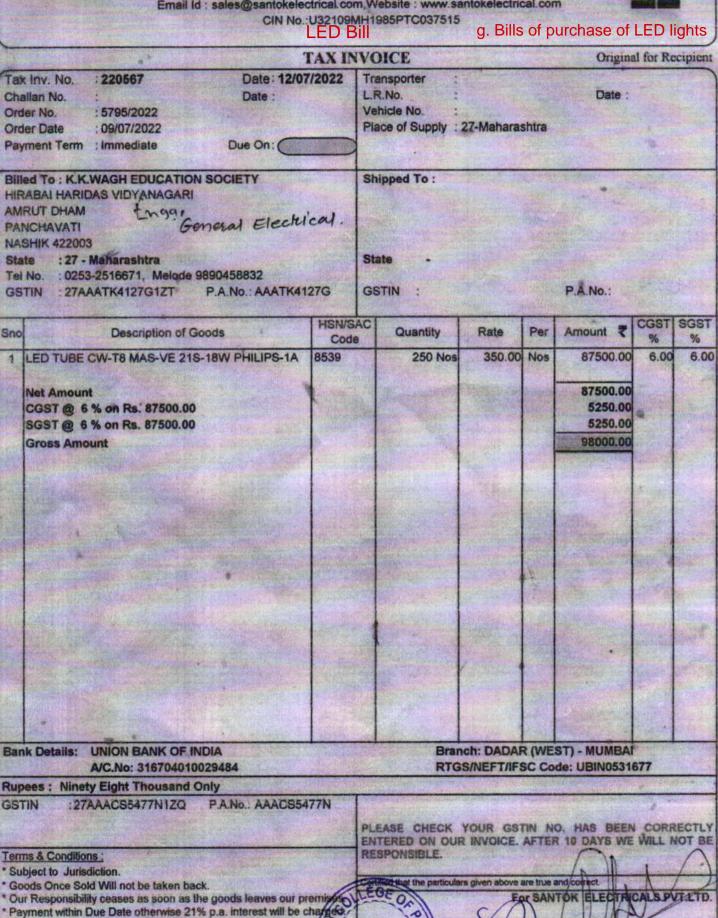

Ref: KKWCOP/ Student Notice(30)/2022

e. Notice for Energy Conservation

Date: 07/02/2022

# Karmaveer Kakasaheb Wagh Education Society, Nashik

|                                                                    | Hart State Control                   | Bill Sanction     | I I OIII                        |                   |                                                            |
|--------------------------------------------------------------------|--------------------------------------|-------------------|---------------------------------|-------------------|------------------------------------------------------------|
| For Institute Us                                                   | ie                                   |                   |                                 |                   |                                                            |
| 1) Name of the In:                                                 | stitution : Eng                      | incering          |                                 |                   |                                                            |
| 2) Department : E                                                  | lectrical ab.                        |                   | Indent No.:_                    | 8528              | Date :_                                                    |
| 3) Material Verified                                               | d and approved a                     | s per Purchase Or | der No2                         | 423               | dtd                                                        |
| 4) Entry taken in I                                                | Dead Stock Regis                     | ster (Page No     | 66 sr. N                        | No                | ∑Date :                                                    |
| 5) Entry taken in                                                  | Consumable Regi                      | ister (Page No    | Sr. 1                           | No                | _ Date :                                                   |
| 6) The bill/bills are                                              |                                      |                   |                                 |                   |                                                            |
| 7) Remarks                                                         | 10PM-2291                            | REMINISH          | ां महीर                         | 3100              | malien                                                     |
| विशे राजा                                                          | ट्रीसवर                              | 100/25/14         | ) नेते                          |                   | Leuby                                                      |
| trail                                                              |                                      | fulle             |                                 | 1                 | Naas                                                       |
| Lab. Incha                                                         | arge                                 | H.O.D./ Section   | n Incharge                      |                   | Head of In                                                 |
| 1) Inward Sr. No.: 2) Credited to:                                 |                                      |                   | ray PVŁ Supplier / Person)      | Amount Rs.        | . (                                                        |
| 2) Credited to : E<br>3) Sr. No.                                   | ourth par                            | Mame of the       | Yay PVL  <br>Supplier / Person) | td.               | 1 UNITED                                                   |
| 2) Credited to : E  3) Sr. No.  1. TST  2.                         | ourth par                            | Mame of the Date: | Yay PVL  <br>Supplier / Person) | Amount Rs.        | Ma for                                                     |
| 2) Credited to : E  3) Sr. No.  1. TST  2  3  4                    | ourth par<br>Bill No.:<br>09-18/126  | Mame of the Date: | Yay PVL  <br>Supplier / Person) | Amount Rs.        | Ma for<br>O UNITED<br>O Pre                                |
| 2) Credited to : E  3) Sr. No.  1. TST  2  3                       | Debited to: 1)                       | Name of the Date: | Yay PVL  <br>Supplier / Person) | Amount Rs.        | Ma for<br>O UNITED<br>O Pre                                |
| 2) Credited to : E  3) Sr. No.  1. TST  2  3  4  4) Account Head I | Debited to: 1)_{                     | Name of the Date: | Supplier / Person)              | Amount Rs.        | Ma for<br>Ma for<br>O WHICE<br>O Show<br>3 700             |
| 2) Credited to : E  3) Sr. No.  1. TST  2  3  4                    | Debited to: 1)_{                     | Name of the Date: | Supplier / Person)              | Amount Rs.        | Mrs for<br>Mrs for<br>O WHICE<br>O Show<br>3 700           |
| 2) Credited to : E  3) Sr. No.  1. TST  2  3  4  4) Account Head I | Debited to: 1)_{                     | Name of the Date: | Supplier / Person)              | Amount Rs.        | Mrs for<br>Mrs for<br>O WHICE<br>O Show<br>3 700           |
| 2) Credited to : E  3) Sr. No.  1. TST  2  3  4  4) Account Head I | Debited to: 1) Lection from the bill | Name of the Date: | Subplier / Person)              | Amount Rs. 6,50,0 | Mar for<br>Mar for<br>O UNICA<br>O Rel<br>O Show<br>S Free |
| 2) Credited to : E  3) Sr. No.  1. TST  2  3  4  4) Account Head I | Debited to: 1) Lection from the bill | Name of the Date: | Subplier / Person)              | Amount Rs. 6,50,0 | Ma for<br>Ma for<br>O UNITED<br>O Show<br>3 700            |